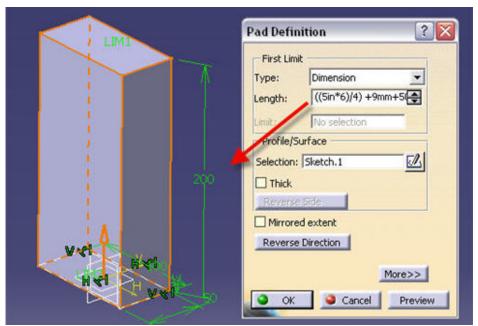

You can key in values in any CATIA V5 dialog box in the following formats irrespective of the Standard set units in Tools>Options.

If the length Unit is set to Millimeter and you are keying in the value for PAD length in Inches. CATIA will automatically compute the corresponding inch value in millimeteres. For example, You can key in 10in and the PAD will measure 254mm. Also try to key in ((5in\*6)/4) +9mm+500micron and click Preview the PAD will measure 200mm (ref image)